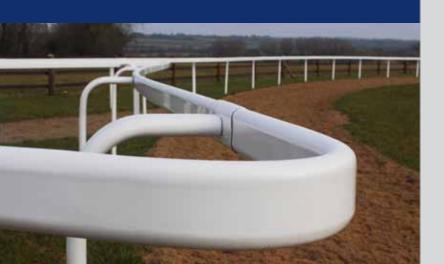

### Race Rail

Horse racing is an intrinsically dangerous sport. Duralock's race rail is designed to minimize risk to horse and rider with smooth surfaces, rounded edges and snap fit T-connections. The rail bends out when brushed against at high speeds and cleanly breaks apart on impact. It is quickly and easily reassembled.

The rail may be installed permanently or used as a moveable system that can be swiftly reconfigured. The moveable feature is extremely useful when repositioning the turf rail and tracks have installed our permanent footings that make it simple to adjust the racing path.

### Race Rail

The race rail is available in oval and round configurations as well as a double midcourse rail. Slip rails are incorporated into designs to create gaps in the rail to allow for easy track access.