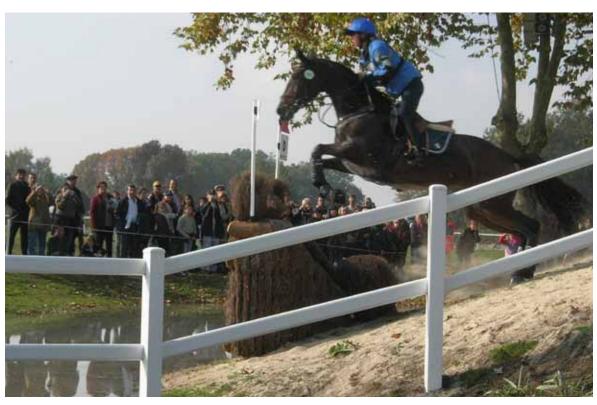

### Race Rail

Horse racing is an intrinsically dangerous sport. Duralock's race rail is designed to minimize risk to horse and rider with smooth surfaces, rounded edges and snap fit T-connections. The rail bends out when brushed against at high speeds and cleanly breaks apart on impact. It is quickly and easily reassembled.

The rail may be installed permanently or used as a moveable system that can be swiftly reconfigured. The moveable feature is extremely useful when repositioning the turf rail and tracks have installed our permanent footings that make it simple to adjust the racing path.

### Race Rail

The race rail is available in oval and round configurations as well as a double midcourse rail. Slip rails are incorporated into designs to create gaps in the rail to allow for easy track access.