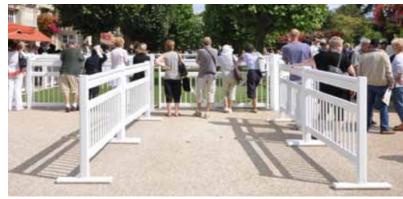

### Crowd Barriers PERMANENT

Our crowd barriers are designed to guide and protect guests at your facility or event. The installations can be permanent or moveable and are available in several design styles.

### Crowd Barriers MOVEABLE

Moveable crowd barriers enable the facility to reconfigure for special events and crowd control.