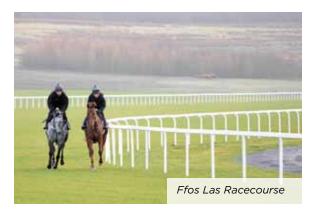

### Race Rail

Horse racing is an intrinsically dangerous sport. Duralock's race rail is designed to minimize risk to horse and rider with smooth surfaces, rounded edges and snap fit T-connections. The rail bends out when brushed against at high speeds and cleanly breaks apart on impact. It is quickly and easily reassembled.

The rail may be installed permanently or used as a moveable system that can be swiftly reconfigured. The moveable feature is extremely useful when repositioning the turf rail and tracks have installed our permanent footings that make it simple to adjust the racing path.

### Race Rail

The race rail is available in oval and round configurations as well as a double midcourse rail. Slip rails are incorporated into designs to create gaps in the rail to allow for easy track access.