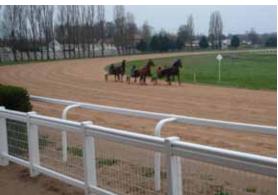

### Race Rail

Horse racing is an intrinsically dangerous sport. Duralock's race rail is designed to minimize risk to horse and rider with smooth surfaces, rounded edges and snap fit T-connections. The rail bends out when brushed against at high speeds and cleanly breaks apart on impact. It is quickly and easily reassembled.

The rail may be installed permanently or used as a moveable system that can be swiftly reconfigured. The moveable feature is extremely useful when repositioning the turf rail and tracks have installed our permanent footings that make it simple to adjust the racing path.