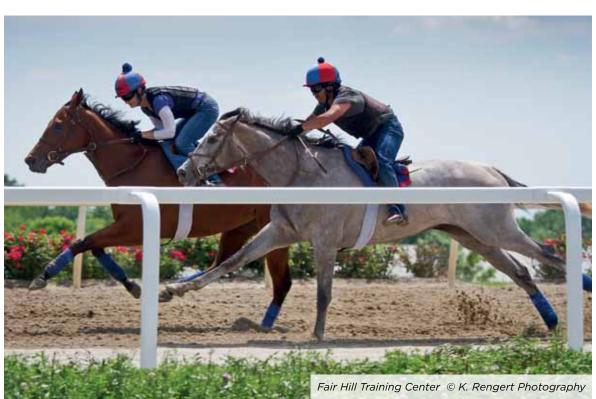

### Race Rail

Horse racing is an intrinsically dangerous sport. Duralock's race rail is designed to minimize risk to horse and rider with smooth surfaces, rounded edges and snap fit T-connections. The rail bends out when brushed against at high speeds and cleanly breaks apart on impact. It is quickly and easily reassembled.

The rail may be installed permanently or used as a moveable system that can be swiftly reconfigured. The moveable feature is extremely useful when repositioning the turf rail and tracks have installed our permanent footings that make it simple to adjust the racing path.

### Race Rail

The race rail is available in oval and round configurations as well as a double midcourse rail. Slip rails are incorporated into designs to create gaps in the rail to allow for easy track access.