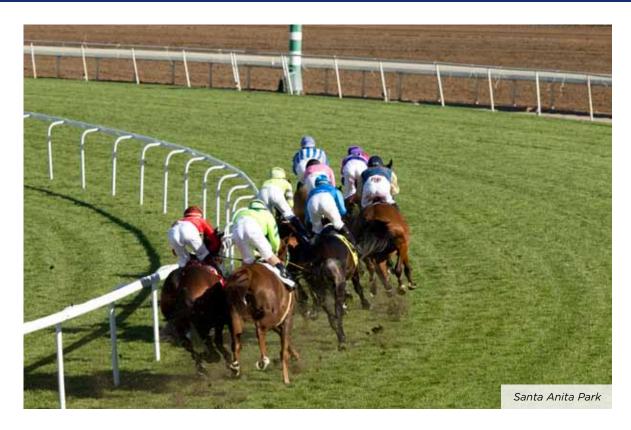

### Race Rail

Horse racing is an intrinsically dangerous sport. Duralock's race rail is designed to minimize risk to horse and rider with smooth surfaces, rounded edges and snap fit T-connections. The rail bends out when brushed against at high speeds and cleanly breaks apart on impact. It is quickly and easily reassembled.

The rail may be installed permanently or used as a moveable system that can be swiftly reconfigured. The moveable feature is extremely useful when repositioning the turf rail and tracks have installed our permanent footings that make it simple to adjust the racing path.

### Race Rail

The race rail is available in oval and round configurations as well as a double midcourse rail. Slip rails are incorporated into designs to create gaps in the rail to allow for easy track access.