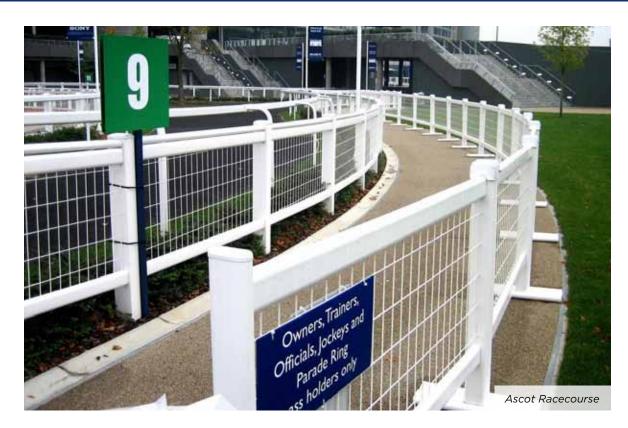

### Race Rail

Horse racing is an intrinsically dangerous sport. Duralock's race rail is designed to minimize risk to horse and rider with smooth surfaces, rounded edges and snap fit T-connections. The rail bends out when brushed against at high speeds and cleanly breaks apart on impact. It is quickly and easily reassembled.

The rail may be installed permanently or used as a moveable system that can be swiftly reconfigured. The moveable feature is extremely useful when repositioning the turf rail and tracks have installed our permanent footings that make it simple to adjust the racing path.

### Race Rail

The race rail is available in oval and round configurations as well as a double midcourse rail. Slip rails are incorporated into designs to create gaps in the rail to allow for easy track access.