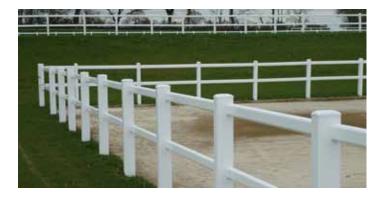

### Post and Rail

The post and rail system is ideal for a variety of applications including arenas, paddocks, exercise rings, and sand rolls. It can be configured as both two, three and four rail fences.

### Post and Rail

Duralock post and rail fencing has been utilized at prestigious equestrian events, including Olympic Games, Asian Games and Kentucky Three Day Event.