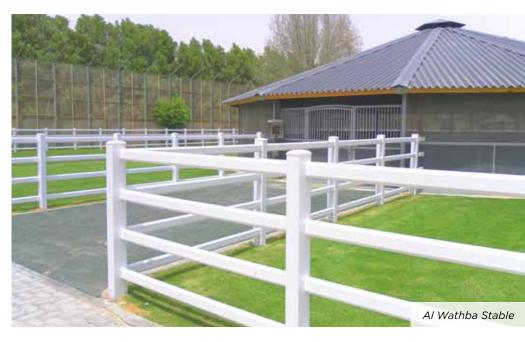

### Post and Rail

The post and rail system is ideal for a variety of applications including arenas, paddocks, exercise rings, and sand rolls. It can be configured as both two, three and four rail fences.

### Post and Rail

Duralock post and rail fencing has been utilized at prestigious equestrian events, including Olympic Games, Asian Games and Kentucky Three Day Event.