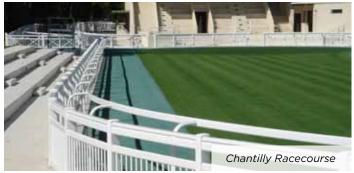

### Race Rail

Horse racing is an intrinsically dangerous sport. Duralock's race rail is designed to minimize risk to horse and rider with smooth surfaces, rounded edges and snap fit T-connections. The rail bends out when brushed against at high speeds and cleanly breaks apart on impact. It is quickly and easily reassembled.

The rail may be installed permanently or used as a moveable system that can be swiftly reconfigured. The moveable feature is extremely useful when repositioning the turf rail and tracks have installed our permanent footings that make it simple to adjust the racing path.

### Race Rail

The race rail is available in oval and round configurations as well as a double midcourse rail. Slip rails are incorporated into designs to create gaps in the rail to allow for easy track access.