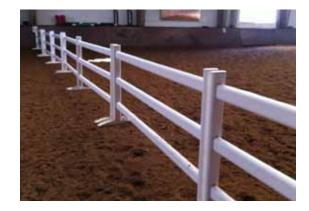

### Post and Rail

The post and rail system is ideal for a variety of applications including arenas, paddocks, exercise rings, and sand rolls. It can be configured as both two, three and four rail fences.

### Post and Rail

Duralock post and rail fencing has been utilized at prestigious equestrian events, including Olympic Games, Asian Games and Kentucky Three Day Event.