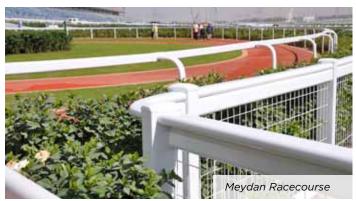

### Race Rail

Horse racing is an intrinsically dangerous sport. Duralock's race rail is designed to minimize risk to horse and rider with smooth surfaces, rounded edges and snap fit T-connections. The rail bends out when brushed against at high speeds and cleanly breaks apart on impact. It is quickly and easily reassembled.

The rail may be installed permanently or used as a moveable system that can be swiftly reconfigured. The moveable feature is extremely useful when repositioning the turf rail and tracks have installed our permanent footings that make it simple to adjust the racing path.

### Race Rail

The race rail is available in oval and round configurations as well as a double midcourse rail. Slip rails are incorporated into designs to create gaps in the rail to allow for easy track access.