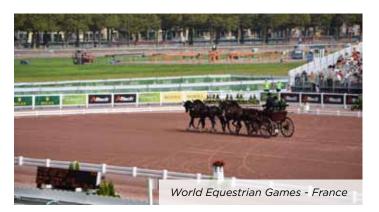

### Race Rail

Horse racing is an intrinsically dangerous sport. Duralock's race rail is designed to minimize risk to horse and rider with smooth surfaces, rounded edges and snap fit T-connections. The rail bends out when brushed against at high speeds and cleanly breaks apart on impact. It is quickly and easily reassembled.

The rail may be installed permanently or used as a moveable system that can be swiftly reconfigured. The moveable feature is extremely useful when repositioning the turf rail and tracks have installed our permanent footings that make it simple to adjust the racing path.

### Race Rail

The race rail is available in oval and round configurations as well as a double midcourse rail. Slip rails are incorporated into designs to create gaps in the rail to allow for easy track access.