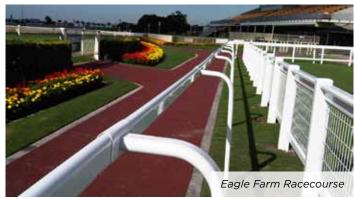

### Race Rail

Horse racing is an intrinsically dangerous sport. Duralock's race rail is designed to minimize risk to horse and rider with smooth surfaces, rounded edges and snap fit T-connections. The rail bends out when brushed against at high speeds and cleanly breaks apart on impact. It is quickly and easily reassembled.

The rail may be installed permanently or used as a moveable system that can be swiftly reconfigured. The moveable feature is extremely useful when repositioning the turf rail and tracks have installed our permanent footings that make it simple to adjust the racing path.

### Race Rail

The race rail is available in oval and round configurations as well as a double midcourse rail. Slip rails are incorporated into designs to create gaps in the rail to allow for easy track access.