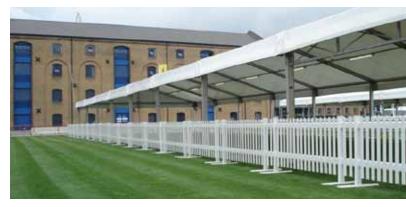

### Crowd Barriers PERMANENT

Our crowd barriers are designed to guide and protect guests at your facility or event. The installations can be permanent or moveable and are available in several design styles.

### Crowd Barriers MOVEABLE

Moveable crowd barriers enable the facility to reconfigure for special events and crowd control.