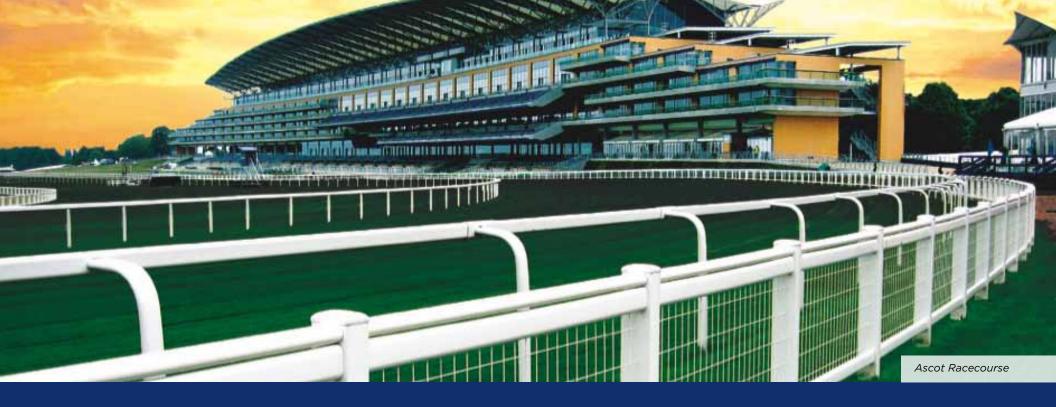

### Race Rail

Horse racing is an intrinsically dangerous sport. Duralock's race rail is designed to minimize risk to horse and rider with smooth surfaces, rounded edges and snap fit T-connections. The rail bends out when brushed against at high speeds and cleanly breaks apart on impact. It is quickly and easily reassembled.

The rail may be installed permanently or used as a moveable system that can be swiftly reconfigured. The moveable feature is extremely useful when repositioning the turf rail and tracks have installed our permanent footings that make it simple to adjust the racing path.

### Race Rail

The race rail is available in oval and round configurations as well as a double midcourse rail. Slip rails are incorporated into designs to create gaps in the rail to allow for easy track access.