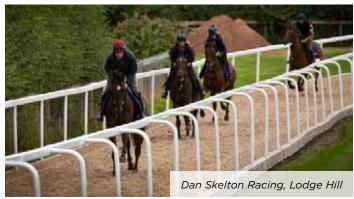

### Race Rail

Horse racing is an intrinsically dangerous sport. Duralock's race rail is designed to minimize risk to horse and rider with smooth surfaces, rounded edges and snap fit T-connections. The rail bends out when brushed against at high speeds and cleanly breaks apart on impact. It is quickly and easily reassembled.

The rail may be installed permanently or used as a moveable system that can be swiftly reconfigured. The moveable feature is extremely useful when repositioning the turf rail and tracks have installed our permanent footings that make it simple to adjust the racing path.