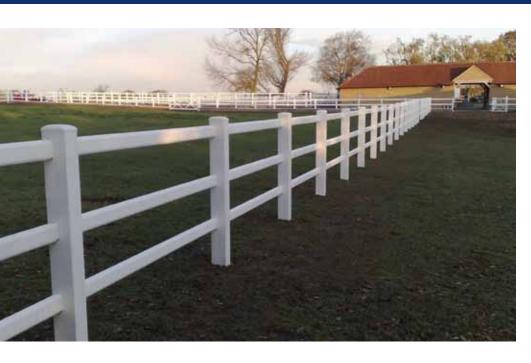

### Post and Rail

The post and rail system is ideal for a variety of applications including arenas, paddocks, exercise rings, and sand rolls. It can be configured as both two, three and four rail fences.

### Post and Rail

Duralock post and rail fencing has been utilized at prestigious equestrian events, including Olympic Games, Asian Games and Kentucky Three Day Event.