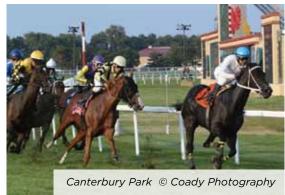

### Race Rail

Horse racing is an intrinsically dangerous sport. Duralock's race rail is designed to minimize risk to horse and rider with smooth surfaces, rounded edges and snap fit T-connections. The rail bends out when brushed against at high speeds and cleanly breaks apart on impact. It is quickly and easily reassembled.

The rail may be installed permanently or used as a moveable system that can be swiftly reconfigured. The moveable feature is extremely useful when repositioning the turf rail and tracks have installed our permanent footings that make it simple to adjust the racing path.

### Race Rail

The race rail is available in oval and round configurations as well as a double midcourse rail. Slip rails are incorporated into designs to create gaps in the rail to allow for easy track access.